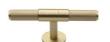

# **Knurled Fountain Cabinet Knob**

C4463 90-SB

Heritage Brass Cabinet Knob Knurled Fountain Design 90mm Satin Brass finish

Material:Finish:Solid BrassSatin Brass

## Satin Brass

A modern alternative to the traditional polished brass, this attractive brushed texture beautifully mellows and adds warmth to both a traditional and a soft contemporary décor.