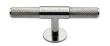

# **Knurled Fountain Cabinet Knob**

C4463 90-PNF

Heritage Brass Cabinet Knob Knurled Fountain Design 90mm Polished Nickel finish

Material: Finish:

Solid Brass Polished Nickel Finish

### **Product Dimensions** (All dimensions are in millimeters unless otherwise indicated)

Length 90 Projection 34 Maximum Diameter 13 Base 25