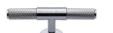

# **Knurled Fountain Cabinet Knob**

C4463 90-PC

Heritage Brass Cabinet Knob Knurled Fountain Design 90mm Polished Chrome finish

Material: Finish:

Solid Brass Polished Chrome

## **Product Dimensions** (All dimensions are in millimeters unless otherwise indicated)

Length 90 Projection 34 Maximum Diameter 13 Base 25