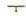

# **Knurled Fountain Cabinet Knob**

C4463 90-PB

Heritage Brass Cabinet Knob Knurled Fountain Design 90mm Polished Brass finish

Material:Finish:Solid BrassPolished Brass

## **Product Dimensions** (All dimensions are in millimeters unless otherwise indicated)

Length90Projection34Maximum Diameter13Base25