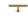

# **Knurled Fountain Cabinet Knob**

C4463 90-PB

Heritage Brass Cabinet Knob Knurled Fountain Design 90mm Polished Brass finish

Material:Finish:Solid BrassPolished Brass

## **Product Dimensions** (All dimensions are in millimeters unless otherwise indicated)

Length90Projection34Maximum Diameter13Base25