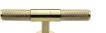

# **Knurled Fountain Cabinet Knob**

C4463 90-PB

Heritage Brass Cabinet Knob Knurled Fountain Design 90mm Polished Brass finish

Material:Finish:Solid BrassPolished Brass

## **Product Dimensions** (All dimensions are in millimeters unless otherwise indicated)

Length90Projection34Maximum Diameter13Base25