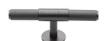

# **Knurled Fountain Cabinet Knob**

C4463 90-MB

Heritage Brass Cabinet Knob Knurled Fountain Design 90mm Matt Bronze finish

Material:Finish:Solid BrassMatt Bronze

### **Available Sizes**

60 mm

90 mm

## **Product Dimensions** (All dimensions are in millimeters unless otherwise indicated)

Length 90 Projection 34 Maximum Diameter 13 Base 25