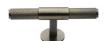

# **Knurled Fountain Cabinet Knob**

C4463 90-AT

Heritage Brass Cabinet Knob Knurled Fountain Design 90mm Antique Brass finish

Material:Finish:Solid BrassAntique Brass

### **Product Dimensions** (All dimensions are in millimeters unless otherwise indicated)

Length 90 Projection 34 Maximum Diameter 13 Base 25