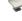

# **Plinth Cabinet Knob With Base**

C4382 35-SN

Heritage Brass Cabinet Knob Plinth Design with base 35mm Satin Nickel finish

Material:Finish:Solid BrassSatin Nickel

## **Available Sizes**

25 mm

35 mm

**Product Dimensions** (All dimensions are in millimeters unless otherwise indicated)

Projection 24 Maximum Diameter 35 Base 16