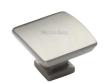

# **Plinth Cabinet Knob With Base**

C4382 35-SN

Heritage Brass Cabinet Knob Plinth Design with base 35mm Satin Nickel finish

Material:Finish:Solid BrassSatin Nickel

## **Available Sizes**

25 mm

35 mm

**Product Dimensions** (All dimensions are in millimeters unless otherwise indicated)

Projection 24 Maximum Diameter 35 Base 16