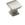

# **Plinth Cabinet Knob With Base**

C4382 35-SN

Heritage Brass Cabinet Knob Plinth Design with base 35mm Satin Nickel finish

Material:Finish:Solid BrassSatin Nickel

## **Available Sizes**

25 mm

35 mm

**Product Dimensions** (All dimensions are in millimeters unless otherwise indicated)

Projection 24 Maximum Diameter 35 Base 16