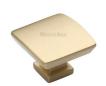

# **Plinth Cabinet Knob With Base**

C4382 35-SB

Heritage Brass Cabinet Knob Plinth Design with base 35mm Satin Brass finish

Material: Finish: Solid Brass Satin Brass

# **Satin Brass**

A modern alternative to the traditional polished brass, this attractive brushed texture beautifully mellows and adds warmth to both a traditional and a soft contemporary décor.