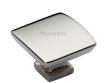

# **Plinth Cabinet Knob With Base**

C4382 35-PNF

Heritage Brass Cabinet Knob Plinth Design with base 35mm Polished Nickel finish

Material: Finish:

Solid Brass Polished Nickel Finish

## **Product Dimensions** (All dimensions are in millimeters unless otherwise indicated)

Projection 24 Maximum Diameter 35 Base 16