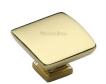

# **Plinth Cabinet Knob With Base**

C4382 35-PB

Heritage Brass Cabinet Knob Plinth Design with base 35mm Polished Brass finish

Material:Finish:Solid BrassPolished Brass

# Polished Brass

Warm, mellow with a sense of heritage and comfort this highly polished finish is opulent without being flamboyant. Polished Brass coordinates perfectly with traditional décor.