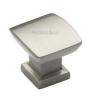

# **Plinth Cabinet Knob With Base**

C4382 25-SN

Heritage Brass Cabinet Knob Plinth Design with base 25mm Satin Nickel finish

Material:Finish:Solid BrassSatin Nickel

#### **Available Sizes**

25 mm

35 mm

**Product Dimensions** (All dimensions are in millimeters unless otherwise indicated)

Projection 24 Maximum Diameter 25 Base 16