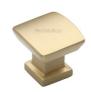

# **Plinth Cabinet Knob With Base**

C4382 25-SB

Heritage Brass Cabinet Knob Plinth Design with base 25mm Satin Brass finish

Material:Finish:Solid BrassSatin Brass

## **Available Sizes**

25 mm

35 mm

**Product Dimensions** (All dimensions are in millimeters unless otherwise indicated)

Projection 24 Maximum Diameter 25 Base 16