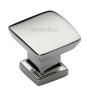

# **Plinth Cabinet Knob With Base**

C4382 25-PNF

Heritage Brass Cabinet Knob Plinth Design with base 25mm Polished Nickel finish

Material: Finish:

Solid Brass Polished Nickel Finish

## **Product Dimensions** (All dimensions are in millimeters unless otherwise indicated)

Projection 24 Maximum Diameter 25 Base 16