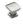

# **Plinth Cabinet Knob With Base**

C4382 25-PNF

Heritage Brass Cabinet Knob Plinth Design with base 25mm Polished Nickel finish

Material: Finish:

Solid Brass Polished Nickel Finish