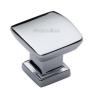

# **Plinth Cabinet Knob With Base**

C4382 25-PC

Heritage Brass Cabinet Knob Plinth Design with base 25mm Polished Chrome finish

Material: Finish:

Solid Brass Polished Chrome

#### **Available Sizes**

25 mm

35 mm

**Product Dimensions** (All dimensions are in millimeters unless otherwise indicated)

Projection 24 Maximum Diameter 25 Base 16