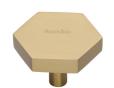

# **Hexagon Cabinet Knob**

C4344 38-SB

Heritage Brass Cabinet Knob Hexagon Design 38mm Satin Brass finish

Material:Finish:Solid BrassSatin Brass