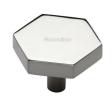

# **Hexagon Cabinet Knob**

C4344 38-PNF

Heritage Brass Cabinet Knob Hexagon Design 38mm Polished Nickel finish

Material: Finish:

Solid Brass Polished Nickel Finish