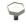

# **Hexagon Cabinet Knob**

C4344 38-PNF

Heritage Brass Cabinet Knob Hexagon Design 38mm Polished Nickel finish

Material: Finish:

Solid Brass Polished Nickel Finish

#### **Available Sizes**

32 mm

38 mm

# **Product Dimensions** (All dimensions are in millimeters unless otherwise indicated)

Projection 30 Maximum Diameter 38 Base 9