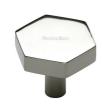

# **Hexagon Cabinet Knob**

C4344 32-PNF

Heritage Brass Cabinet Knob Hexagon Design 32mm Polished Nickel finish

Material: Finish:

Solid Brass Polished Nickel Finish