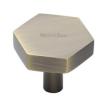

# **Hexagon Cabinet Knob**

C4344 32-AT

Heritage Brass Cabinet Knob Hexagon Design 32mm Antique Brass finish

Material:Finish:Solid BrassAntique Brass