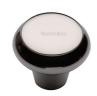

# **Round Edge Cabinet Knob**

C3990 38-PNF

Heritage Brass Cabinet Knob Edge Design 38mm Polished Nickel finish

Material: Finish:

Solid Brass Polished Nickel Finish