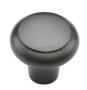

# **Round Edge Cabinet Knob**

C3990 38-MB

Heritage Brass Cabinet Knob Edge Design 38mm Matt Bronze finish

Material: Finish: Solid Brass Matt Bronze

## **Matt Bronze**

An aged finish on brass creating a vintage appearance, yet one that also looks outstanding in contemporary schemes. Over a period of time the bronze colour will lighten along any edges and surfaces that are frequently touched and create a naturally aged appearance highlighting frequently touched areas and exposing the brass below.