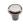

# **Round Edge Cabinet Knob**

C3990 32-PNF

Heritage Brass Cabinet Knob Edge Design 32mm Polished Nickel finish

Material: Finish:

Solid Brass Polished Nickel Finish

## **Product Dimensions** (All dimensions are in millimeters unless otherwise indicated)

Projection 30 Maximum Diameter 32 14 Base