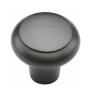

# **Round Edge Cabinet Knob**

C3990 32-MB

Heritage Brass Cabinet Knob Edge Design 32mm Matt Bronze finish

Material: Finish: Solid Brass Matt Bronze

## **Matt Bronze**

An aged finish on brass creating a vintage appearance, yet one that also looks outstanding in contemporary schemes. Over a period of time the bronze colour will lighten along any edges and surfaces that are frequently touched and create a naturally aged appearance highlighting frequently touched areas and exposing the brass below.