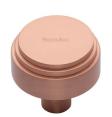

# **Round Deco Cabinet Knob**

C3987 38-SRG

Heritage Brass Cabinet Knob Round Deco Design 38mm Satin Rose Gold finish

Material: Finish:

Solid Brass Satin Rose Gold

### **Useful Information**

• This Round knob has concentric 3D Rings leading to a flat lower surface.