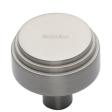

# **Round Deco Cabinet Knob**

C3987 38-SN

Heritage Brass Cabinet Knob Round Deco Design 38mm Satin Nickel finish

Material: Finish: Solid Brass Satin Nickel

### **Useful Information**

• This Round knob has concentric 3D Rings leading to a flat lower surface.