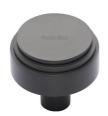

# **Round Deco Cabinet Knob**

C3987 38-MB

Heritage Brass Cabinet Knob Round Deco Design 38mm Matt Bronze finish

Material: Finish: Solid Brass Matt Bronze

## **Useful Information**

• This Round knob has concentric 3D Rings leading to a flat lower surface.