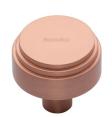

## **Round Deco Cabinet Knob**

C3987 32-SRG

Heritage Brass Cabinet Knob Round Deco Design 32mm Satin Rose Gold finish

Material: Finish:

Solid Brass Satin Rose Gold

## **Useful Information**

• This Round knob has concentric 3D Rings leading to a flat lower surface.