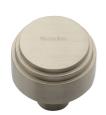

# **Round Deco Cabinet Knob**

C3987 32-SN

Heritage Brass Cabinet Knob Round Deco Design 32mm Satin Nickel finish

Material: Finish: Solid Brass Satin Nickel

## **Useful Information**

• This Round knob has concentric 3D Rings leading to a flat lower surface.