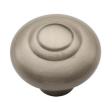

# **Round Bead Cabinet Knob**

C3985 38-SN

Heritage Brass Cabinet Knob Round Bead Design 38mm Satin Nickel finish

Material: Finish: Solid Brass Satin Nickel

### **Useful Information**

• This Round knob has 3 stepped Rings leading to a rounded top surface.