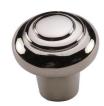

# **Round Bead Cabinet Knob**

C3985 38-PNF

Heritage Brass Cabinet Knob Round Bead Design 38mm Polished Nickel finish

Material: Finish:

Solid Brass Polished Nickel Finish

### **Useful Information**

• This Round knob has 3 stepped Rings leading to a rounded top surface.