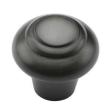

# **Round Bead Cabinet Knob**

C3985 38-MB

Heritage Brass Cabinet Knob Round Bead Design 38mm Matt Bronze finish

Material: Finish: Solid Brass Matt Bronze

## **Useful Information**

• This Round knob has 3 stepped Rings leading to a rounded top surface.