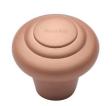

## **Round Bead Cabinet Knob**

C3985 32-SRG

Heritage Brass Cabinet Knob Round Bead Design 32mm Satin Rose Gold finish

Material: Finish:

Solid Brass Satin Rose Gold

### **Useful Information**

• This Round knob has 3 stepped Rings leading to a rounded top surface.