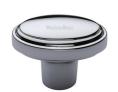

# **Stepped Oval Cabinet Knob**

C3975-PC

Heritage Brass Cabinet Knob Stepped Oval Design 41mm Polished Chrome finish

Material: Finish:

Solid Brass Polished Chrome

**Product Dimensions** (All dimensions are in millimeters unless otherwise indicated)

Projection 30 Maximum Diameter 41 Base 16