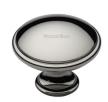

# **Domed Cabinet Knob**

C3950 38-PNF

Heritage Brass Cabinet Knob Domed Design 38mm Polished Nickel finish

Material: Finish:

Solid Brass Polished Nickel Finish