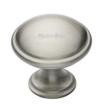

## **Domed Cabinet Knob**

C3950 32-SN

Heritage Brass Cabinet Knob Domed Design 32mm Satin Nickel finish

Material:Finish:Solid BrassSatin Nickel