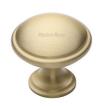

### **Domed Cabinet Knob**

C3950 32-SB

Heritage Brass Cabinet Knob Domed Design 32mm Satin Brass finish

Material:Finish:Solid BrassSatin Brass