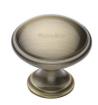

## **Domed Cabinet Knob**

C3950 32-AT

Heritage Brass Cabinet Knob Domed Design 32mm Antique Brass finish

Material:Finish:Solid BrassAntique Brass