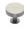

# **Disc Cabinet Knob With Base**

C3885 38-SN

Heritage Brass Cabinet Knob Disc Design with Base 38mm Satin Nickel finish

Material: Finish: Solid Brass Satin Nickel

#### **Available Finishes**

Finish

Matt Bronze/Satin

Matt Bronze/Satin Nickel

38 mm

**Product Dimensions** (All dimensions are in millimeters unless otherwise indicated)

32 Maximum Diameter 38 21 Projection Base