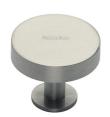

# **Disc Cabinet Knob With Base**

C3885 38-SN

Heritage Brass Cabinet Knob Disc Design with Base 38mm Satin Nickel finish

Material: Finish: Solid Brass Satin Nickel

#### **Available Finishes**

Finish

Matt Bronze/Satin

Matt Bronze/Satin Nickel

38 mm

**Product Dimensions** (All dimensions are in millimeters unless otherwise indicated)

32 Maximum Diameter 38 21 Projection Base