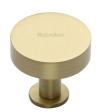

# **Disc Cabinet Knob With Base**

C3885 38-SB

Heritage Brass Cabinet Knob Disc Design with Base 38mm Satin Brass finish

Material: Finish: Solid Brass Satin Brass

## **Satin Brass**

A modern alternative to the traditional polished brass, this attractive brushed texture beautifully mellows and adds warmth to both a traditional and a soft contemporary décor.