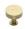

# **Disc Cabinet Knob With Base**

C3885 38-SB

Heritage Brass Cabinet Knob Disc Design with Base 38mm Satin Brass finish

Material: Finish: Solid Brass Satin Brass

#### **Available Finishes**

Finish

Matt Bronze/Satin

**Available Sizes** 

38 mm

**Product Dimensions** (All dimensions are in millimeters unless otherwise indicated)

32 Maximum Diameter 38 21 Projection Base