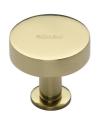

# **Disc Cabinet Knob With Base**

C3885 38-PB

Heritage Brass Cabinet Knob Disc Design with Base 38mm Polished Brass finish

Material: Finish: Solid Brass Polished Brass

#### **Available Sizes**

38 mm

**Product Dimensions** (All dimensions are in millimeters unless otherwise indicated)

32 Maximum Diameter 38 21 Projection Base