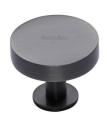

# **Disc Cabinet Knob With Base**

C3885 38-MB

Heritage Brass Cabinet Knob Disc Design with Base 38mm Matt Bronze finish

Material: Finish: Solid Brass Matt Bronze

### **Product Dimensions** (All dimensions are in millimeters unless otherwise indicated)

Maximum Diameter 38 21 Projection 32 Base

## **Matt Bronze**

An aged finish on brass creating a vintage appearance, yet one that also looks outstanding in contemporary schemes. Over a period of time the bronze colour will lighten along any edges and surfaces that are frequently touched and create a naturally aged appearance highlighting frequently touched areas and exposing the brass below.