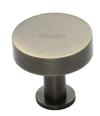

# **Disc Cabinet Knob With Base**

C3885 38-AT

Heritage Brass Cabinet Knob Disc Design with Base 38mm Antique Brass finish

Material:Finish:Solid BrassAntique Brass

#### **Available Sizes**

32 mm

38 mm

**Product Dimensions** (All dimensions are in millimeters unless otherwise indicated)

Projection 32 Maximum Diameter 38 Base 21