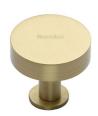

# **Disc Cabinet Knob With Base**

C3885 32-SB

Heritage Brass Cabinet Knob Disc Design with Base 32mm Satin Brass finish

Material:Finish:Solid BrassSatin Brass