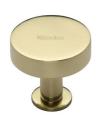

# **Disc Cabinet Knob With Base**

C3885 32-PB

Heritage Brass Cabinet Knob Disc Design with Base 32mm Polished Brass finish

Material: Finish: Solid Brass Polished Brass