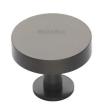

# **Disc Cabinet Knob With Base**

C3885 32-MB

Heritage Brass Cabinet Knob Disc Design with Base 32mm Matt Bronze finish

Material:Finish:Solid BrassMatt Bronze

### **Available Sizes**

32 mn

38 mm

**Product Dimensions** (All dimensions are in millimeters unless otherwise indicated)

Projection 32 Maximum Diameter 32 Base 21