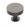

# **Disc Cabinet Knob With Base**

C3885 32-MB

Heritage Brass Cabinet Knob Disc Design with Base 32mm Matt Bronze finish

Material:Finish:Solid BrassMatt Bronze

### **Available Sizes**

32 mn

38 mm

**Product Dimensions** (All dimensions are in millimeters unless otherwise indicated)

Projection 32 Maximum Diameter 32 Base 21