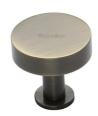

# **Disc Cabinet Knob With Base**

C3885 32-AT

Heritage Brass Cabinet Knob Disc Design with Base 32mm Antique Brass finish

Material: Finish: Solid Brass Antique Brass

## **Antique Brass**

With russet hues and a brass undertone, this variation on brass retains a warm and mellow character but adds age and maturity by highlighting the variance of shades making each piece both alluring and unique.