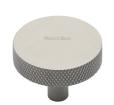

## **Knurled Disc Cabinet Knob**

C3884 38-SN

Heritage Brass Cabinet Knob Knurled Disc Design 38mm Satin Nickel finish

Material:Finish:Solid BrassSatin Nickel

#### **Available Sizes**

32 mm

38 mm

**Product Dimensions** (All dimensions are in millimeters unless otherwise indicated)

Projection 29 Maximum Diameter 38 Base 9