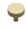

### **Knurled Disc Cabinet Knob**

C3884 38-SB

Heritage Brass Cabinet Knob Knurled Disc Design 38mm Satin Brass finish

Material:Finish:Solid BrassSatin Brass

## $\label{product Dimensions} \textbf{Product Dimensions} \ \ \textbf{(All dimensions are in millimeters unless otherwise indicated)}$

Projection 29 Maximum Diameter 38 Base 9