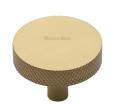

### **Knurled Disc Cabinet Knob**

C3884 38-SB

Heritage Brass Cabinet Knob Knurled Disc Design 38mm Satin Brass finish

Material:Finish:Solid BrassSatin Brass