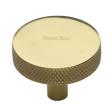

## **Knurled Disc Cabinet Knob**

C3884 38-PB

Heritage Brass Cabinet Knob Knurled Disc Design 38mm Polished Brass finish

Material:Finish:Solid BrassPolished Brass

### Polished Brass

Warm, mellow with a sense of heritage and comfort this highly polished finish is opulent without being flamboyant. Polished Brass coordinates perfectly with traditional décor.