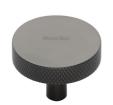

# **Knurled Disc Cabinet Knob**

C3884 38-MB

Heritage Brass Cabinet Knob Knurled Disc Design 38mm Matt Bronze finish

Material: Finish: Solid Brass Matt Bronze