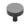

# **Knurled Disc Cabinet Knob**

C3884 38-MB

Heritage Brass Cabinet Knob Knurled Disc Design 38mm Matt Bronze finish

Material: Finish: Solid Brass Matt Bronze

#### **Available Sizes**

32 mm

38 mm

**Product Dimensions** (All dimensions are in millimeters unless otherwise indicated)

Projection 29 Maximum Diameter 38 Base 9