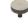

## **Knurled Disc Cabinet Knob**

C3884 38-AT

Heritage Brass Cabinet Knob Knurled Disc Design 38mm Antique Brass finish

Material:Finish:Solid BrassAntique Brass

#### **Available Sizes**

32 mm

38 mm

**Product Dimensions** (All dimensions are in millimeters unless otherwise indicated)

Projection 29 Maximum Diameter 38 Base 9

### Antique Brass

With russet hues and a brass undertone, this variation on brass retains a warm and mellow character but adds age and maturity by highlighting the variance of shades making each piece both alluring and unique.