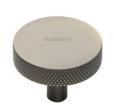

## **Knurled Disc Cabinet Knob**

C3884 38-AT

Heritage Brass Cabinet Knob Knurled Disc Design 38mm Antique Brass finish

Material:Finish:Solid BrassAntique Brass

### Antique Brass

With russet hues and a brass undertone, this variation on brass retains a warm and mellow character but adds age and maturity by highlighting the variance of shades making each piece both alluring and unique.